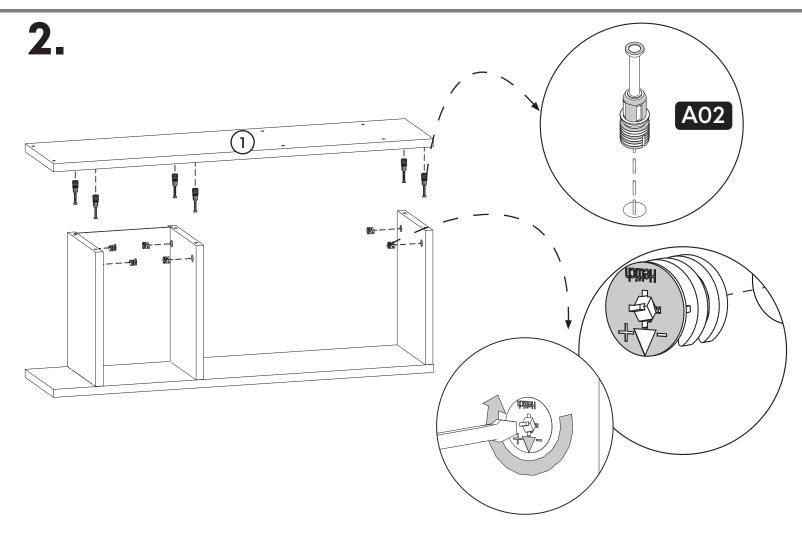

# **Prepare To Start**

Components

| Part1  | 2x  |
|--------|-----|
| Part2  | 3x  |
| Part3  | 3x  |
| Part4  | 3x  |
| Part5  | 3x  |
| Part6  | 2x  |
| Part7  | 1x  |
| Part8  | 1x  |
| Part9  | 1x  |
| Part10 | 1x  |
| Part11 | 1x  |
| Part12 | 1x  |
| Part13 | 1x  |
| Part14 | 1x  |
| Part15 | 1x  |
| Part16 | 1x  |
| Total  | 26x |
|        |     |