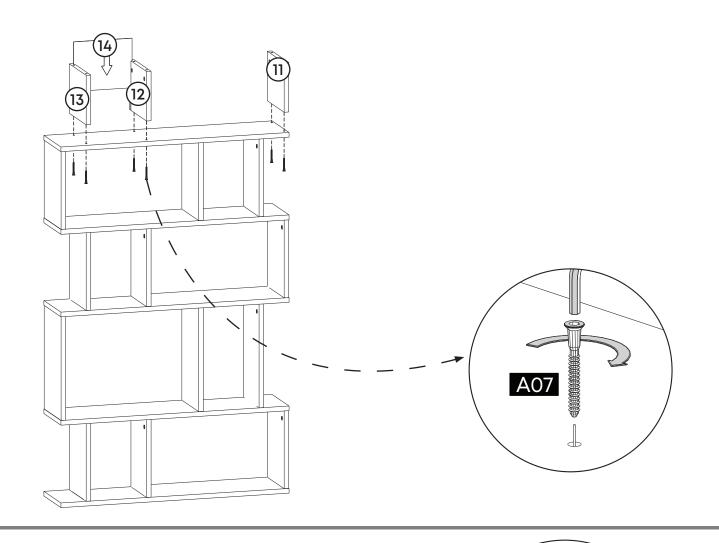

## **How to instal Components**

\*Minifix is the main connection component used in Minima products.Before starting, please check the below figures

MINIFIX SCREW

**DOWEL** 

If the dowel is not required during the installation phase, it is not included in the package.

\*Please notice that there is an small arrow on A03 (minifix head). This arrow should show the direction of upper hole.

\*After attaching two pieces please turn the A03 (minifix head) clockwise direction with the help of a screwdriver.

\*Please do not over screw the minifix head since it may be broken if too much power is imposed.Just make sure that it is screwed to the direction "+" do not go any further.

.

9.

10.