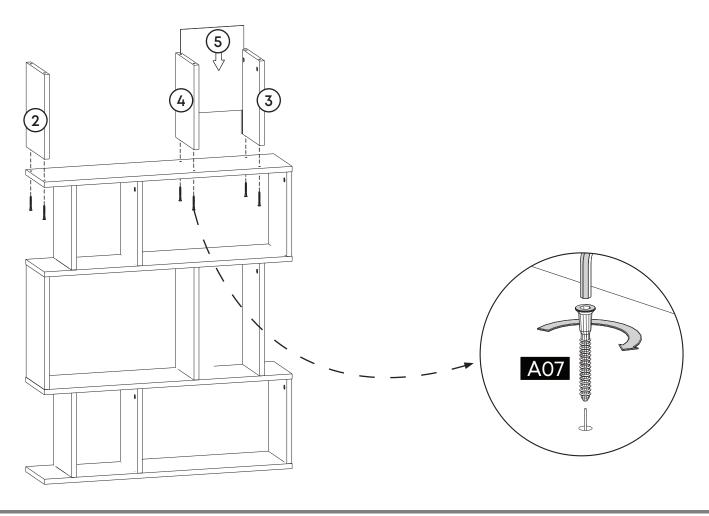

Before starting, please check all components and accessories according to the provided list. If you purchased more than one product, to prevent confusion, be sure that you completed the first product, the start the next one. Please make sure that you select correct numbered part and use specific connector to assemble. We do not recommend any modification or rotation in assembly. Please follow the manual carefully.

## **How to instal Components**

\*Minifix is the main connection component used in Minima products.Before starting, please check the below figures

MINIFIX SCREW

**DOWEL** 

If the dowel is not required during the installation phase, it is not included in the package.

\*Please notice that there is an small arrow on A03 (minifix head). This arrow should show the direction of upper hole.

\*After attaching two pieces please turn the A03 (minifix head) clockwise direction with the help of a screwdriver.