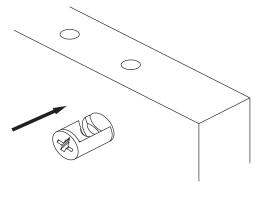

\*Please notice that there is an small arrow on A03 (minifix head). This arrow should show the direction of upper hole.

\*After attaching two pieces please turn the A03 (minifix head) clockwise direction with the help of a screwdriver.

\*Please do not over screw the minifix head since it may be broken if too much power is imposed.Just make sure that it is screwed to the direction "+" do not go any further.

.

9.

10.