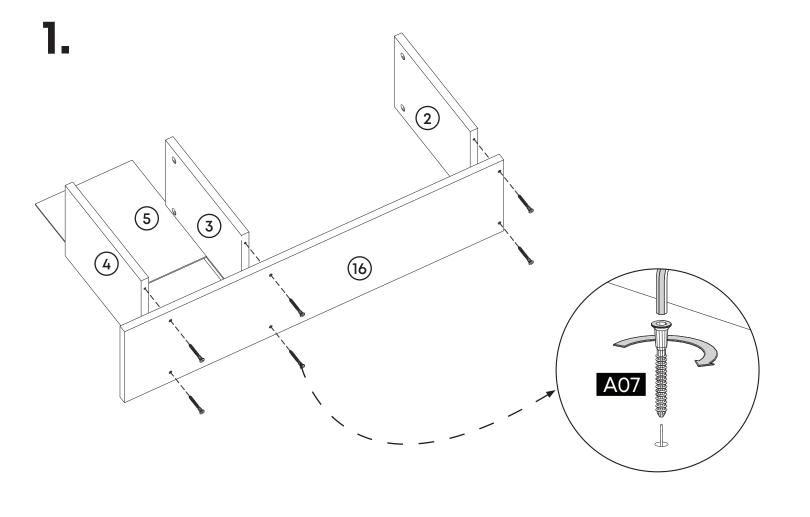

# **Prepare To Start**

Components

| Part1  | 2x  |
|--------|-----|
| Part2  | 3x  |
| Part3  | 3x  |
| Part4  | 3x  |
| Part5  | 3x  |
| Part6  | 2x  |
| Part7  | 1x  |
| Part8  | 1x  |
| Part9  | 1x  |
| Part10 | 1x  |
| Part11 | 1x  |
| Part12 | 1x  |
| Part13 | 1x  |
| Part14 | 1x  |
| Part15 | 1x  |
| Part16 | 1x  |
| Total  | 26x |
|        |     |