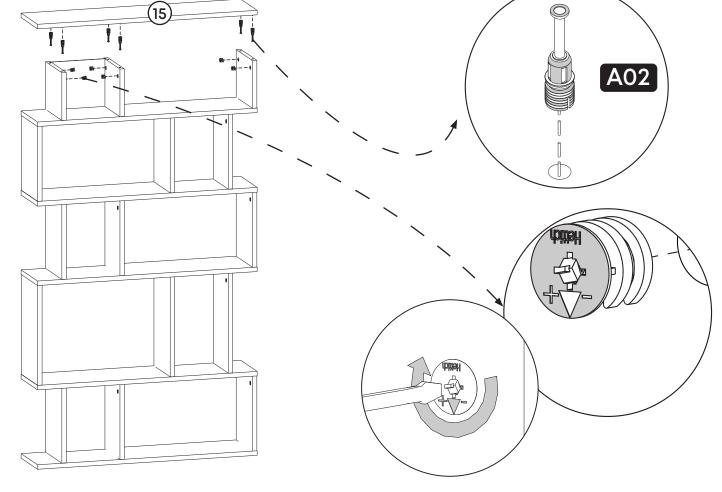

## **How to instal Components**

\*Minifix is the main connection component used in Minima products.Before starting, please check the below figures

MINIFIX SCREW

**DOWEL** 

If the dowel is not required during the installation phase, it is not included in the package.

\*Please notice that there is an small arrow on A03 (minifix head). This arrow should show the direction of upper hole.

\*After attaching two pieces please turn the A03 (minifix head) clockwise direction with the help of a screwdriver.

\*Please do not over screw the minifix head since it may be broken if too much power is imposed.Just make sure that it is screwed to the direction "+" do not go any further.

.

9.

10.