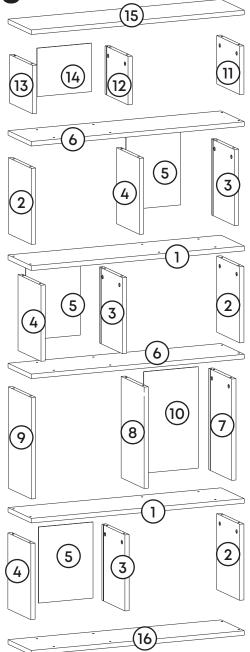

# **Prepare To Start**

Components

| Part1  | 2x  |
|--------|-----|
| Part2  | 3x  |
| Part3  | 3x  |
| Part4  | 3x  |
| Part5  | 3x  |
| Part6  | 2x  |
| Part7  | 1x  |
| Part8  | 1x  |
| Part9  | 1x  |
| Part10 | 1x  |
| Part11 | 1x  |
| Part12 | 1x  |
| Part13 | 1x  |
| Part14 | 1x  |
| Part15 | 1x  |
| Part16 | 1x  |
| Total  | 26x |
|        |     |

## **Accessory Parts**