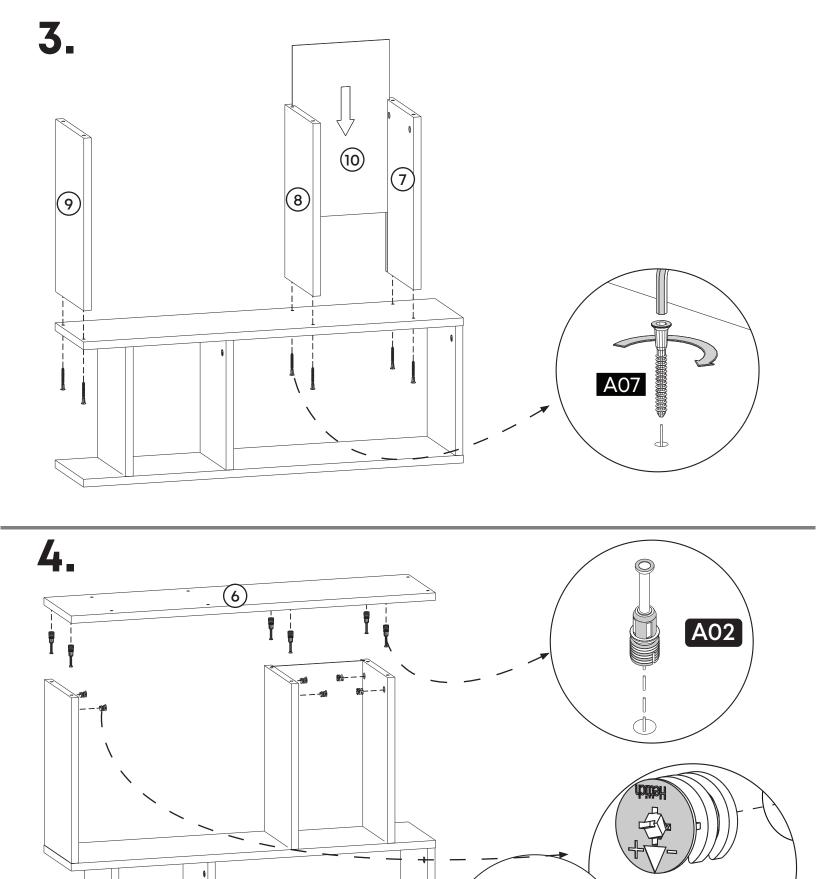

Before starting, please check all components and accessories according to the provided list. If you purchased more than one product, to prevent confusion, be sure that you completed the first product, the start the next one. Please make sure that you select correct numbered part and use specific connector to assemble. We do not recommend any modification or rotation in assembly. Please follow the manual carefully.

## **How to instal Components**

\*Minifix is the main connection component used in Minima products.Before starting, please check the below figures

MINIFIX SCREW

**DOWEL** 

If the dowel is not required during the installation phase, it is not included in the package.

\*Please notice that there is an small arrow on A03 (minifix head). This arrow should show the direction of upper hole.

\*After attaching two pieces please turn the A03 (minifix head) clockwise direction with the help of a screwdriver.