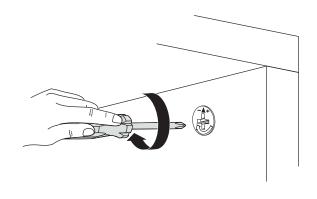

\*Please notice that there is an small arrow on A03 (minifix head). This arrow should show the direction of upper hole.

\*After attaching two pieces please turn the A03 (minifix head) clockwise direction with the help of a screwdriver.

\*Please do not over screw the minifix head since it may be broken if too much power is imposed.Just make sure that it is screwed to the direction "+" do not go any further.

.

9.

10.