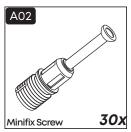

## **How to instal Components**

\*Minifix is the main connection component used in Minima products.Before starting, please check the below figures

MINIFIX SCREW

**DOWEL** 

If the dowel is not required during the installation phase, it is not included in the package.

\*Please notice that there is an small arrow on A03 (minifix head). This arrow should show the direction of upper hole.

\*After attaching two pieces please turn the A03 (minifix head) clockwise direction with the help of a screwdriver.

\*Please do not over screw the minifix head since it may be broken if too much power is imposed.Just make sure that it is screwed to the direction "+" do not go any further.

.

9.

10.