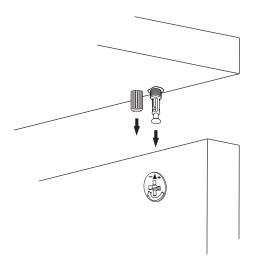

## **How to instal Components**

\*Minifix is the main connection component used in Minima products.Before starting, please check the below figures

MINIFIX SCREW

**DOWEL** 

If the dowel is not required during the installation phase, it is not included in the package.

\*Please notice that there is an small arrow on A03 (minifix head). This arrow should show the direction of upper hole.

\*After attaching two pieces please turn the A03 (minifix head) clockwise direction with the help of a screwdriver.

\*Please do not over screw the minifix head since it may be broken if too much power is imposed.Just make sure that it is screwed to the direction "+" do not go any further.

.

9.

10.