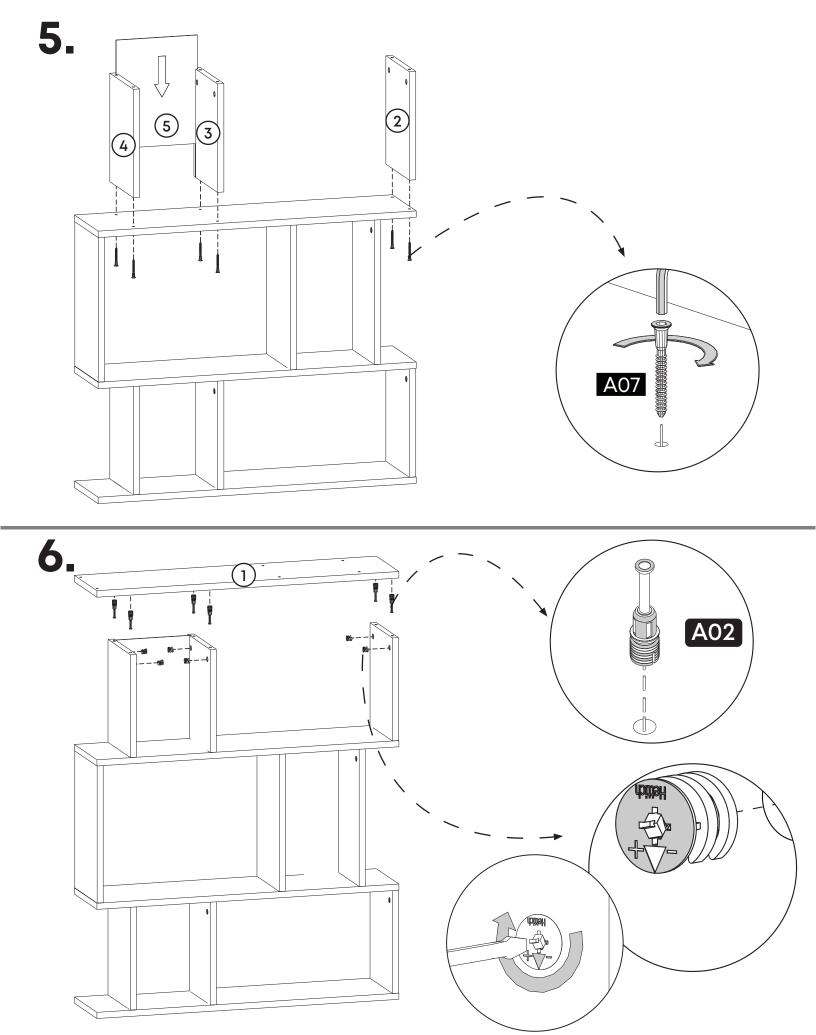

Before starting, please check all components and accessories according to the provided list. If you purchased more than one product, to prevent confusion, be sure that you completed the first product, the start the next one. Please make sure that you select correct numbered part and use specific connector to assemble. We do not recommend any modification or rotation in assembly. Please follow the manual carefully.

## **How to instal Components**

\*Minifix is the main connection component used in Minima products.Before starting, please check the below figures

MINIFIX SCREW

**DOWEL** 

If the dowel is not required during the installation phase, it is not included in the package.

\*Please notice that there is an small arrow on A03 (minifix head). This arrow should show the direction of upper hole.

\*After attaching two pieces please turn the A03 (minifix head) clockwise direction with the help of a screwdriver.