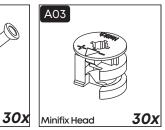

## **How to instal Components**

\*Minifix is the main connection component used in Minima products.Before starting, please check the below figures

MINIFIX SCREW

**DOWEL** 

If the dowel is not required during the installation phase, it is not included in the package.

\*Please notice that there is an small arrow on A03 (minifix head). This arrow should show the direction of upper hole.

\*After attaching two pieces please turn the A03 (minifix head) clockwise direction with the help of a screwdriver.

\*Please do not over screw the minifix head since it may be broken if too much power is imposed.Just make sure that it is screwed to the direction "+" do not go any further.

.

9.

10.