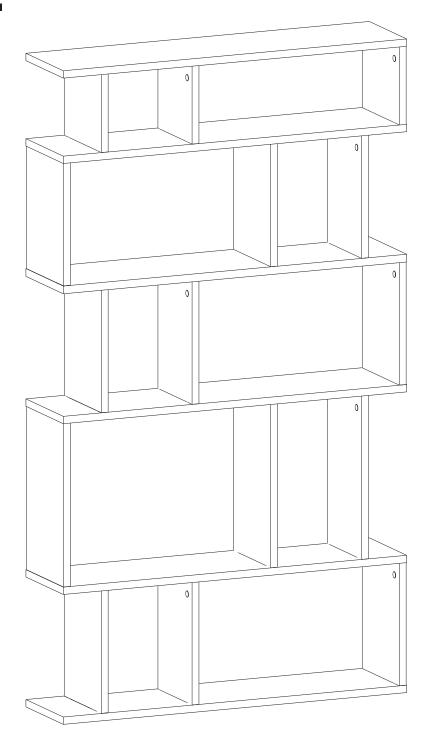

|     |

## **Accessory Parts**



















## **How to instal Components**

\*Minifix is the main connection component used in Minima products.Before starting, please check the below figures







MINIFIX SCREW



**DOWEL** 

If the dowel is not required during the installation phase, it is not included in the package.



\*Please notice that there is an small arrow on A03 (minifix head). This arrow should show the direction of upper hole.



\*After attaching two pieces please turn the A03 (minifix head) clockwise direction with the help of a screwdriver.



\*Please do not over screw the minifix head since it may be broken if too much power is imposed.Just make sure that it is screwed to the direction "+" do not go any further.











.





9.



10.











### 12.







# contact us for support

contact@minimadecor.com www.minimadecor.com www.minimadecor.us