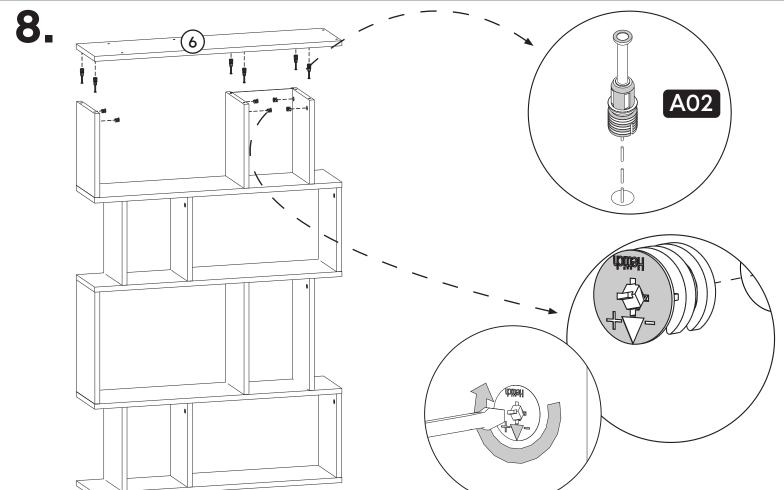

Before starting, please check all components and accessories according to the provided list. If you purchased more than one product, to prevent confusion, be sure that you completed the first product, the start the next one. Please make sure that you select correct numbered part and use specific connector to assemble. We do not recommend any modification or rotation in assembly. Please follow the manual carefully.

## **How to instal Components**

\*Minifix is the main connection component used in Minima products.Before starting, please check the below figures

MINIFIX SCREW

**DOWEL** 

If the dowel is not required during the installation phase, it is not included in the package.

\*Please notice that there is an small arrow on A03 (minifix head). This arrow should show the direction of upper hole.

\*After attaching two pieces please turn the A03 (minifix head) clockwise direction with the help of a screwdriver.