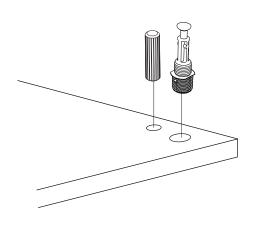

## **How to instal Components**

\*Minifix is the main connection component used in Minima products.Before starting, please check the below figures

MINIFIX SCREW

**DOWEL** 

If the dowel is not required during the installation phase, it is not included in the package.

\*Please notice that there is an small arrow on A03 (minifix head). This arrow should show the direction of upper hole.

\*After attaching two pieces please turn the A03 (minifix head) clockwise direction with the help of a screwdriver.

\*Please do not over screw the minifix head since it may be broken if too much power is imposed.Just make sure that it is screwed to the direction "+" do not go any further.

.

9.

10.