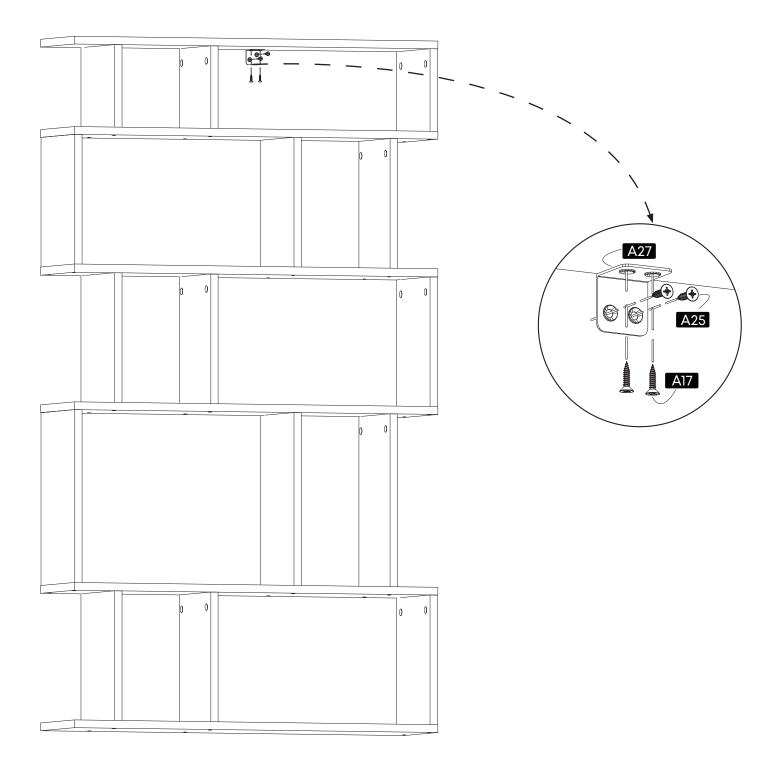

\*Please notice that there is an small arrow on A03 (minifix head). This arrow should show the direction of upper hole.

\*After attaching two pieces please turn the A03 (minifix head) clockwise direction with the help of a screwdriver.

\*Please do not over screw the minifix head since it may be broken if too much power is imposed.Just make sure that it is screwed to the direction "+" do not go any further.

.

9.

10.